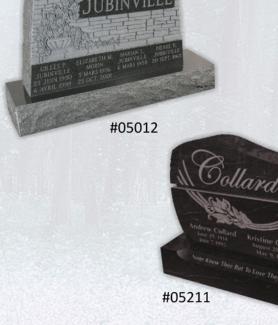

Rock of Ages has created special cremains memorials to provide these families with a more traditional and personal memorial. These memorials have niches integrated in cubes, benches, upright designs, or private family columbaria. In every case these designs are practical, aesthetically pleasing and secure alternatives.

## The Possibilities Are Endless