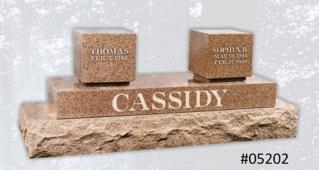

Rock of Ages has created special cremains memorials to provide these families with a more traditional and personal memorial. These memorials have niches integrated in cubes, benches, upright designs, or private family columbaria. In every case these designs are practical, aesthetically pleasing and secure alternatives.

## The Possibilities Are Endless