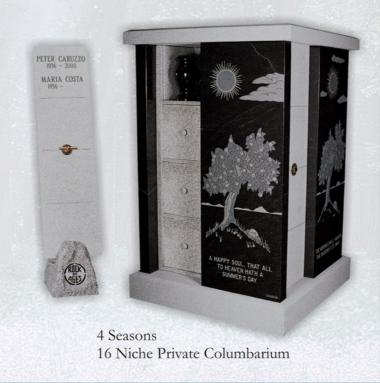

## PRIVATE COLUMBARIA

More often than not a columbarium is perceived strictly as a community building. Rock of Ages offers you the opportunity to have your own private columbarium designed to fit your style and needs.