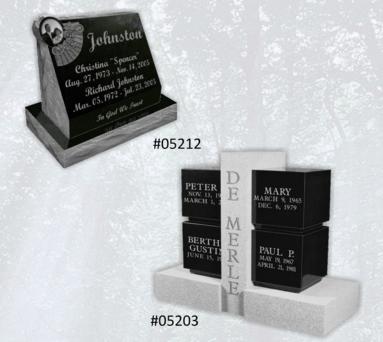

Rock of Ages has created special cremains memorials to provide these families with a more traditional and personal memorial. These memorials have niches integrated in cubes, benches, upright designs, or private family columbaria. In every case these designs are practical, aesthetically pleasing and secure alternatives.

## The Possibilities Are Endless